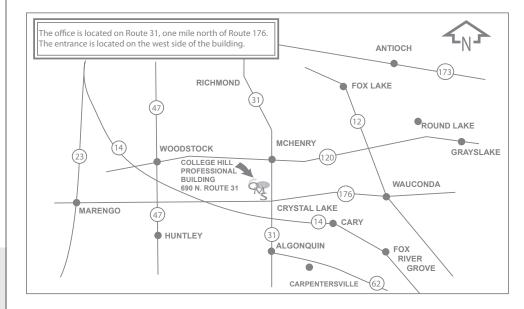

## Directions to Crystal Lake Oral Surgery 690 N. Route 31 Crystal Lake, IL 60012