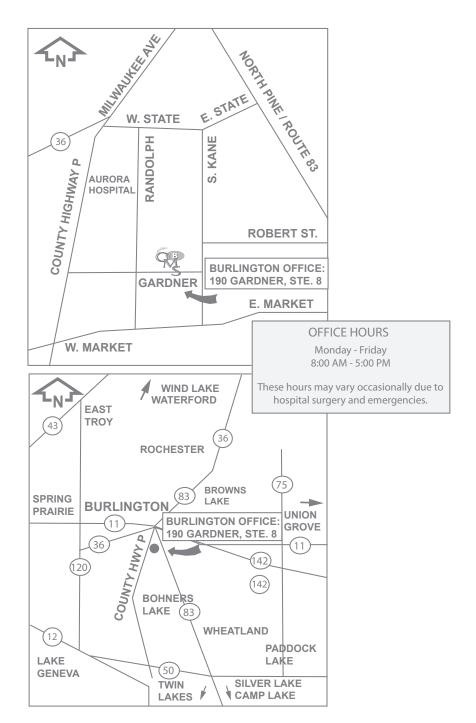

190 Gardner Ave., Ste. 8 | Burlington, WI 53105 | Ph: 262-763-8101 | F: 262-763-8103

Lake Geneva Oral Surgery. com

Directions to Burlington Oral Surgery 190 Gardner Ave., Suite 8 Burlington, WI 53105